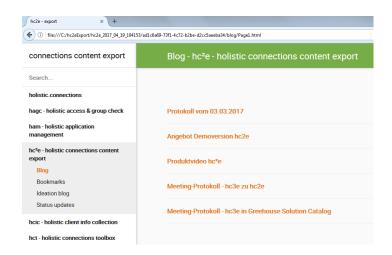

## holistic connections content export

- ... offers targeted export functionality for IBM Connections community contents into a static HTML format including Attachments.
- ... offers the ability to filter content ...
  - ... by community name.
  - ... by community owner or member.
  - ... tags and keywords.
- ... shows whether the different community features have content.
- ... uses different connection profiles to offer access to multiple IBM Connetions installations.
- ... quickly lists the members and their roles in any given community.
- ... uses type-ahead to allow quick searches of communities.
- ... opens live content quickly over a browser with a simple click.