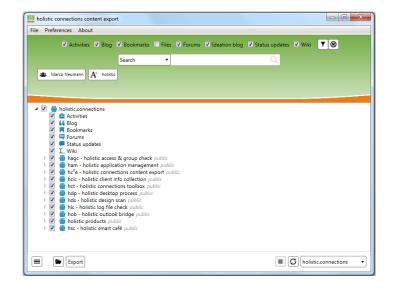

## holistic connections content export

- ... offers targeted export functionality for IBM Connections community contents into a static HTML format including Attachments.
- ... offers the ability to filter content ...
  - ... by community name.
  - ... by community owner or member.
  - ... tags and keywords.
- ... shows whether the different community features have content.
- ... uses different connection profiles to offer access to multiple IBM Connetions installations.
- ... quickly lists the members and their roles in any given community.
- ... uses type-ahead to allow quick searches of communities.
- ... opens live content quickly over a browser with a simple click.