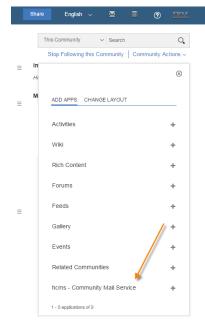

### hcms Possibilities:

- holistic connections mail service provides a convenient e-mail activation through the application in the communities
- Generation of blog entries with corresponding mail text
- Attachments are uploaded in the community app files
- Files are connected with the blog-entry via link
- Community owner decides if the community is permitted to receive e-mails
- Authorized users are able to send e-mails from any mail server to the community