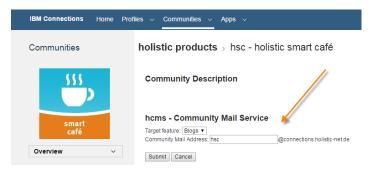

### hcms Possibilities:

- holistic connections mail service provides a convenient e-mail activation through the application in the communities
- Generation of blog entries with corresponding mail text
- Attachments are uploaded in the community app files
- Files are connected with the blog-entry via link
- Community owner decides if the community is permitted to receive e-mails
- Authorized users are able to send e-mails from any mail server to the community