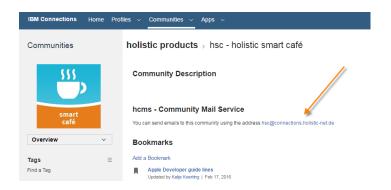

### hcms Possibilities:

- holistic connections mail service provides a convenient e-mail activation through the application in the communities
- Generation of blog entries with corresponding mail text
- Attachments are uploaded in the community app files
- Files are connected with the blog-entry via link
- Community owner decides if the community is permitted to receive e-mails
- Authorized users are able to send e-mails from any mail server to the community